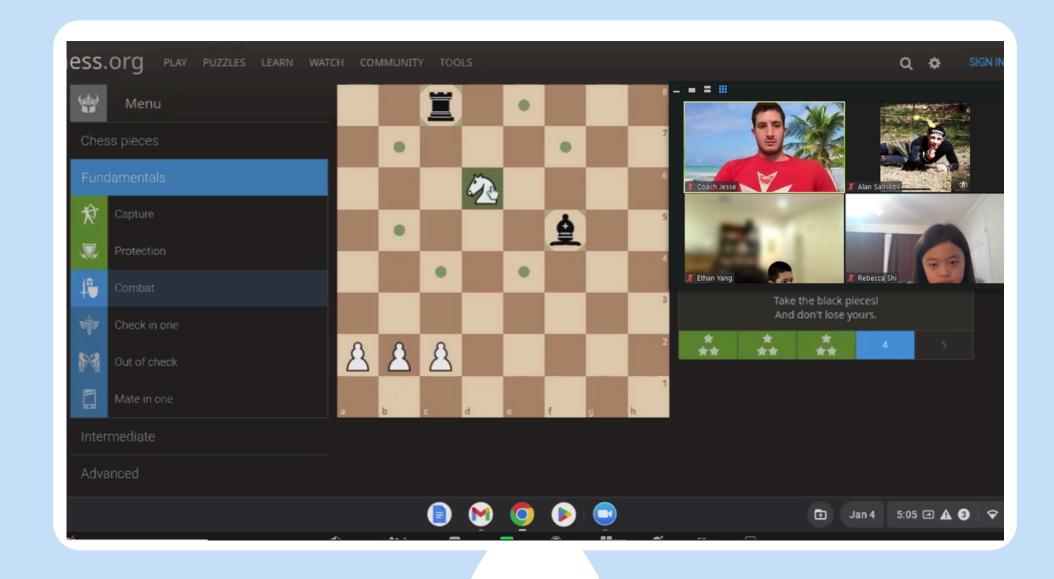

### WEEKLY

### SCHEDULE

Virtual: Mar 3 - May 15





# MONDAY 4:30-5:30 BEGINNER INTERMEDIATE 5:00-6:30 FUTURE MASTER CLASS 5:30-7:00 RATED - ADVANCED 5:45-6:45 BEGINNER INTERMEDIATE 6:35-8:05 MASTER CLASS 7:00-8:00 BEGINNER -

**INTERMEDIATE** 

7:05-8:35

**RATED - ADVANCED** 

## 4:30-5:30 BEGINNER INTERMEDIATE 5:30-7:00 RATED - ADVANCED 5:45-6:45 BEGINNER INTERMEDIATE 7:00-8:00 BEGINNER INTERMEDIATE 7:05-8:35 RATED - ADVANCED

**TUESDAY** 

### 4:30-5:30 BEGINNER INTERMEDIATE 5:30-7:00 RATED - ADVANCED 5:45-6:45 BEGINNER INTERMEDIATE 7:00-8:00 BEGINNER INTERMEDIATE 7:05-8:35 RATED - ADVANCED

**WEDNESDAY** 

4:30-5:30
BEGINNER INTERMEDIATE
5:30-7:00
RATED - ADVANCED
5:45-6:45
BEGINNER INTERMEDIATE
7:00-8:00
BEGINNER INTERMEDIATE
7:05-8:35
RATED - ADVANCED

**THURSDAY** 

#### TUITION INFORMATION (Based on 10 weeks)